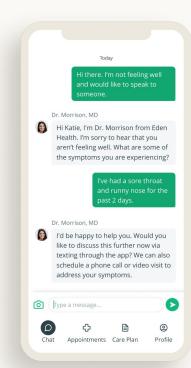

## Just ask Eden. You'll get connected to an entire health Care Team.

As part of your SISC PPO Medical Benefits, you have 24/7 access to a Care Team who works together to offer you primary care, mental health support, and answers to follow-up care questions through one app. The answer to most of your health questions is now simple: "Just Ask Eden."

## **WE'RE HERE, 24/7/365**

Diagnoses and Treatments

Prescription Refills

Scheduled video visits or live chat with a primary care physician

Answers to follow up care questions

Specialist Referrals

Mental Health Support